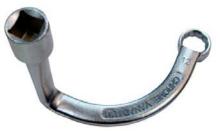

# AT72L21C Oil Drain Plug Wrench

Applicable: For the filler and oil drain plug gearbox, differental, oil pan on various French passenger cars.

Size: 12mm Hex x 10mm Hex All Length: 215mm Material: CR-V #6150 Surface Treatment: Satin