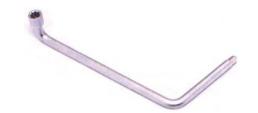

### AT72L21A Oil Drain Plug Wrench

#### Applicable:

For the filler and oil drain plug gearbox, differental, oil pan on various French passenger cars. (RENAULT)

Size: M10 (Female) x 8mm (Male) Square All Length: 280mm Material: CR-V #6150 Surface Treatment: Satin