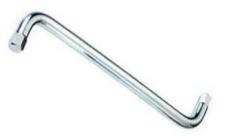

# AT72L21C Oil Drain Plug Wrench

Applicable: For the filler and oil drain plug gearbox, differental, oil pan on various French passenger cars.

Size: 12mm Hex x 10mm Hex All Length: 215mm Material: CR-V #6150 Surface Treatment: Satin