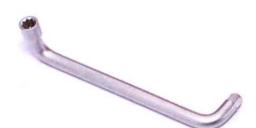

## AT72L21B Oil Drain Plug Wrench

#### Applicable:

For the filler and oil drain plug gearbox, differental, oil pan on various French passenger cars.

Size: M10 (Female) x 10mm (Male) Square All Length: 245mm Material: CR-V #6150 Surface Treatment: Satin