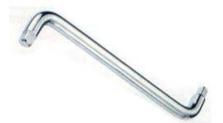

## AT72L23B Oil Drain Plug Wrench

#### Applicable:

For the filler and oil drain plug gearbox, differental, oil pan on various French passenger cars.

Size: 8mm Square x 10mm Square All Length: 220mm Material: CR-V #6150 Surface Treatment: Satin